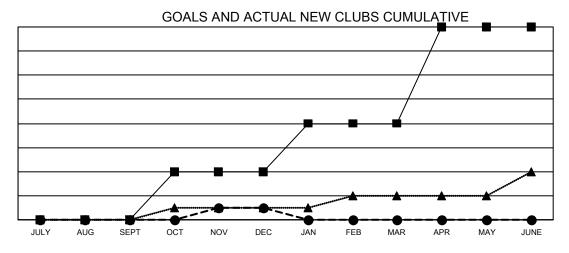

- CURRENT YEAR GOALS FOR NEW CLUBS

- CURRENT YEAR ACTUAL NEW CLUBS

- ▲ - LAST YEAR ACTUAL NEW CLUBS