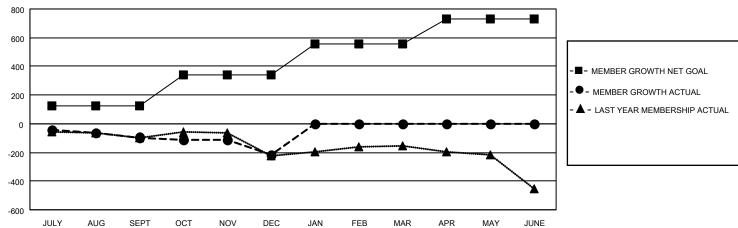

## GOALS AND ACTUAL MEMBERS CUMULATIVE

| DROPPED CLUBS: 2 |     | 116 CLUBS OF 371 ADDED 1 OR MORE<br>NEW MEMBERS | GENDER DISTRIBUTION             |                |       |
|------------------|-----|-------------------------------------------------|---------------------------------|----------------|-------|
|                  |     |                                                 | MALE                            | 6,538 (68.27%) |       |
|                  |     |                                                 | FEMALE                          | 3,038 (31.73%) |       |
| DROPPED MEMBERS  |     |                                                 |                                 |                |       |
| DECEASED         | 100 | CLICK HERE FOR CUMULATIVE                       | TOTAL FAMILY UNIT MEMBERS       |                | 1,945 |
| CLUB CANCELLED 0 |     | MEMBERSHIP DATA                                 |                                 |                |       |
| OTHER            | 450 |                                                 | FAMILY MEMBERS PAYING HALF DUES |                | 995   |
| TOTAL            | 550 |                                                 | DOES                            |                |       |